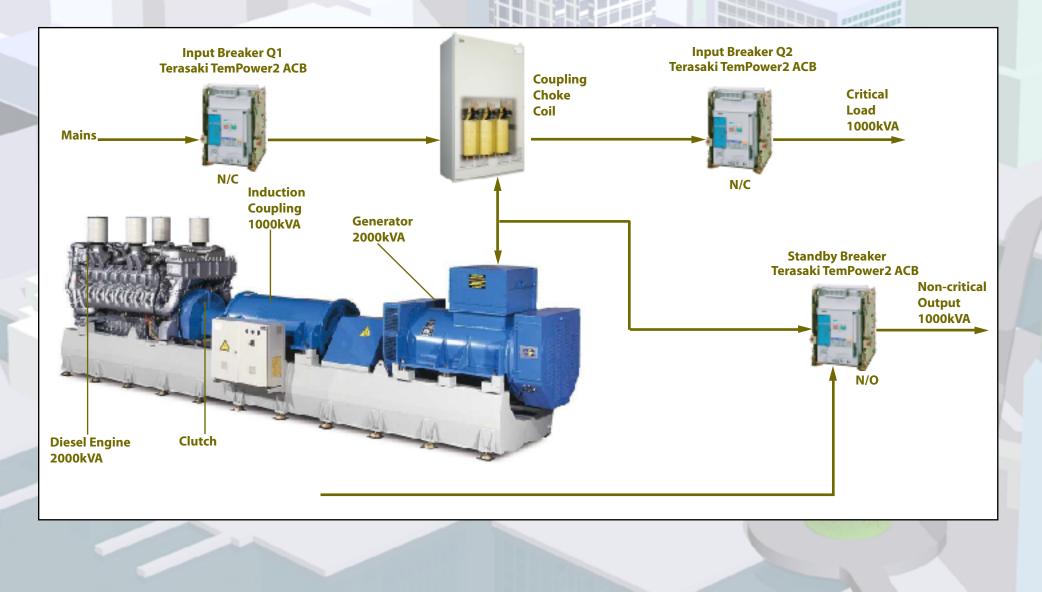

he AGR-R relay we had a choice of extremely flexible Standard Inverse, Very Inverse and Extremely Inverse curves to provide selectivity with medium voltage relays and the downstream MCCBs".

## END OF PRESS RELEASE

For further details on the new TemPower2 **DoubleBreaker** ACB and added value benefits it can provide please contact Terasaki Marketing on 0I4I 565 I689. If you mention TemPower2 you will receive a TemDram miniature of whisky which at 50ml is also a double!



Terasaki (Europe) Ltd., 80 Beardmore Way, Clydebank Industrial Estate, Glasgow G81 4HT SCOTLAND Tel: +44 (0) 141 941 1940 Fax: +44 (0) 141 952 9246 web: www.terasaki.co.uk

## System Operation



## Hitec recommend the use of dual redundant opening/closing coils on circuit breakers to further enhance system reliability