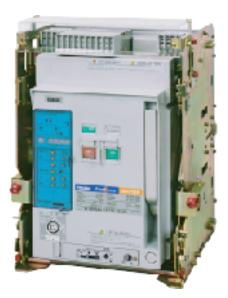

## **Double** Breaker provides **Double** Redundancy with **Double** closing and opening coils!

A F Switchgear, one of the UK's largest switchboard manufacturers have successfully installed the latest TemPower2 ACBs from Terasaki for a state of the art data centre for a well known data processing organisation.

In total there were I2 switchboards installed using the latest 'DoubleBreak' technology of the extremely compact TemPower2 ACB, comprising 55 ACBs in total.

To provide the end user with ultimate reliability on the critical UPS circuits, the consultant WSP required that all critical loads be protected with TemPower2 ACBs using the **double** closing and **double** opening coils to provide **double** redundancy.

Karl Luke an associate of WSP commented "These loads were controlled by dual PLCs to ensure that if the first close signal failed to connect the UPS to the critical load, the second closing coil would be operated to ensure power supply was maintained. The TemPower2 ACB from Terasaki provides this feature thus giving extremely high levels of reliability and system integrity".